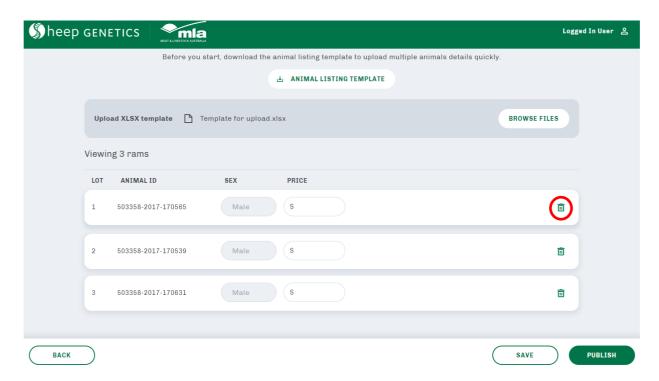

## 8. Select browse files

9. Select the template that you wish to upload

10. Check the animal's sex and details. If an animal is the incorrect sex you will need to resubmit to Sheep Genetics. You can remove animals by pressing the delete button