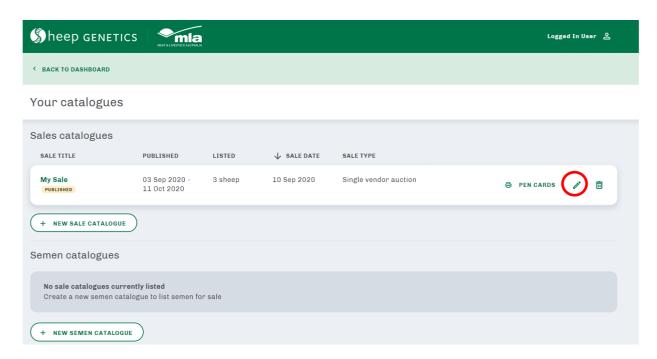

## 11. Press publish

12. To edit your catalogue press the edit button on the "Your catalogues" page

The search site allows you to easily create sale and semen catalogues Using the sale and semen catalogue functionality allows you to list the animals that are available for sale so they can be found easily