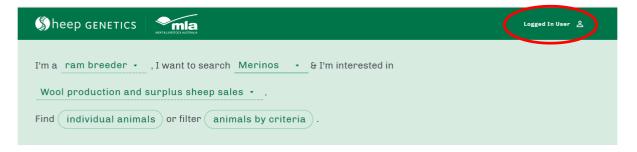

This guide walks through how to create a sale catalogue. The process for semen catalogues is very similar. You can create catalogues for animals from flocks that are associated with your login. If you wish to list other animals, please contact Sheep Genetics.