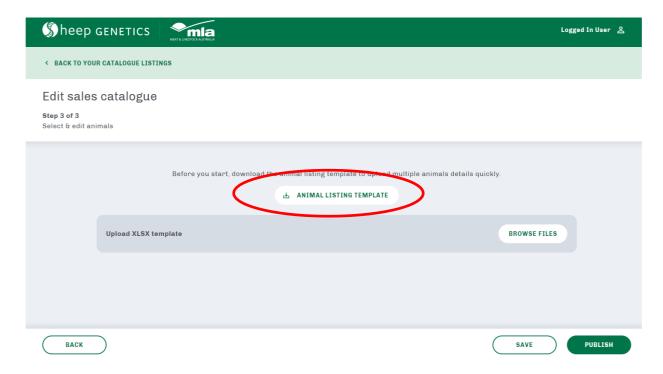

6. Download the animal listing template

7. Complete and save the template. Use 16-digit IDs. Lot numbers and price are optional.