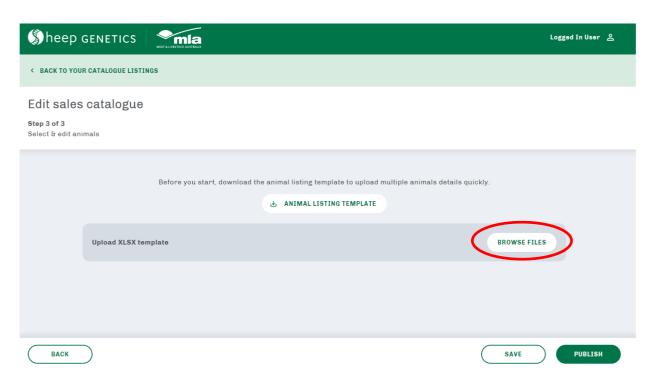

## 8. Select browse files

9. Select the template that you wish to upload

10. Check the animal's sex and details. If an animal is the incorrect sex you will need to resubmit to Sheep Genetics. You can remove animals by pressing the delete button