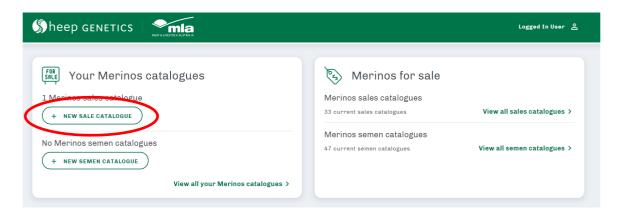

1. Ensure that you are logged in and have access to the flocks for the animals you wish to create catalogues for. You can see this in "Your Flocks" section on the dashboard.

2. In the Your catalogues section click on "+ New Sale Catalogue"