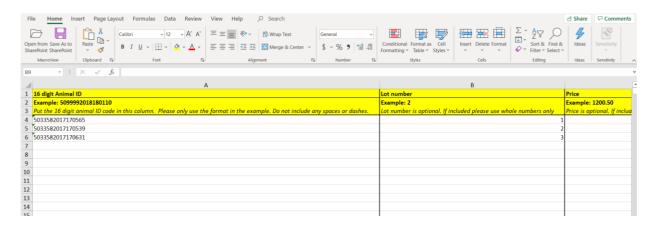

6. Download the animal listing template

7. Complete and save the template. Use 16-digit IDs. Lot numbers and price are optional.