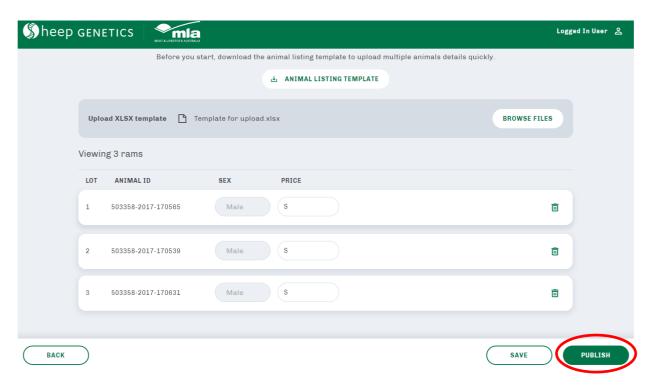

## 11. Press publish

12. To edit your catalogue press the edit button on the "Your catalogues" page

The search site allows you to easily create sale and semen catalogues Using the sale and semen catalogue functionality allows you to list the animals that are available for sale so they can be found easily