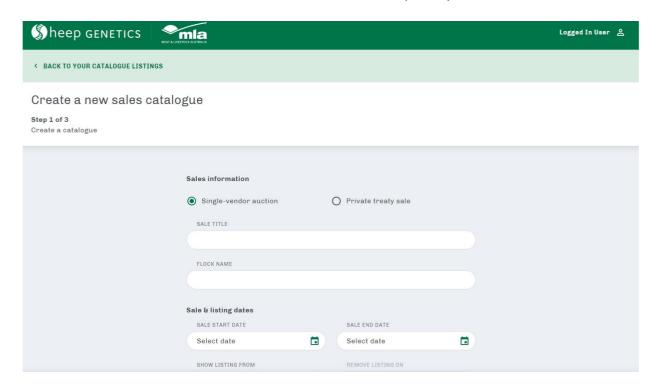

3. Complete the fields outlined in step 1 of the catalogue creation process. Optional fields are indicated as such. All other fields are compulsory.

4. Once fields are complete click on "Save and Continue"