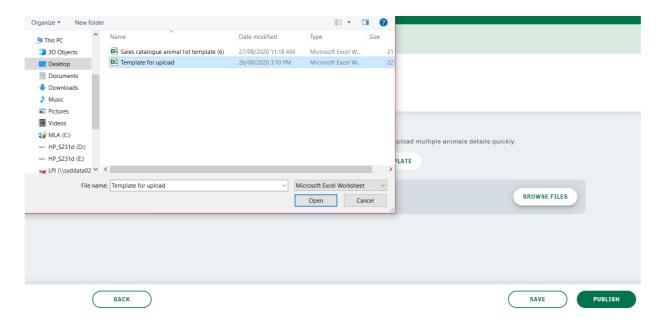

## 8. Select browse files

9. Select the template that you wish to upload

10. Check the animal's sex and details. If an animal is the incorrect sex you will need to resubmit to Sheep Genetics. You can remove animals by pressing the delete button