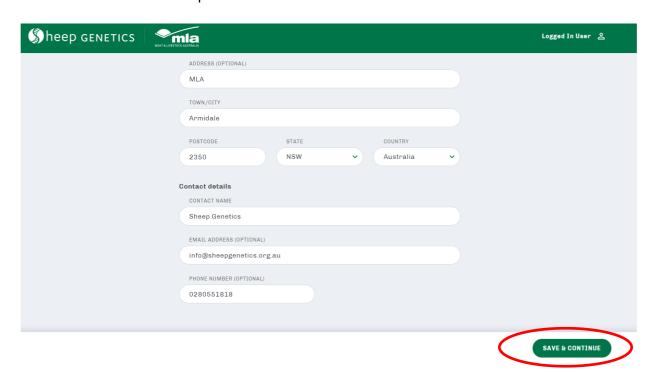

3. Complete the fields outlined in step 1 of the catalogue creation process. Optional fields are indicated as such. All other fields are compulsory.

4. Once fields are complete click on "Save and Continue"

5. Complete the appropriate fields for Step 2 and click "Save & Continue" when complete. If you are unable to progress to Step 2 and have uploaded a logo please refer to the guide on how to resize logos.