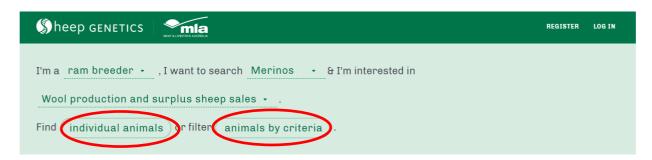

## **Key steps for searching:**

1. Select the type of user you are

2. Select the database you wish to search in

3. Some databases have a third question about the traits you are interested in. This is only used to set the default traits when you search.

4. You are now able to select to search for "individual animals" or search "animals by criteria"